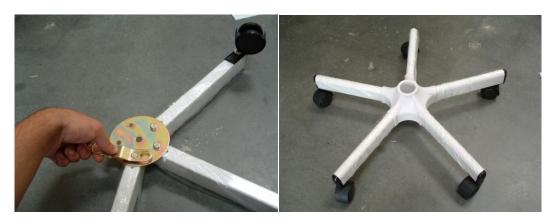

- 1. Assemble Lamp Floor Stand
  - a. Locate the 5 metal legs and secure to metal locking plate using 5 metal nuts and locking washers provided. (see picture A below)
  - b. Insert leg assembly into plastic caster base. (see picture B below)

Picture A Picture B

c. Insert pole into caster base and secure from opposite side using single large nut with washer and locking washer. (see picture C below)

Picture C

2. Insert Lamp into Stand