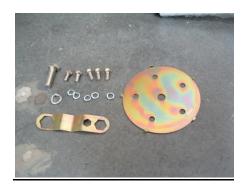

## Quick Assembly Guide - Silver Fox 1003 Infrared Lamp and Stand

Included Parts for Stand – 5 small nuts with locking washers, metal locking plate, single large nut with washer and locking washer. (wrench included)

- 1. Assemble Lamp Floor Stand
  - a. Locate the 5 metal legs and secure to metal locking plate using 5 metal nuts and locking washers provided. (see picture A below)
  - b. Insert leg assembly into plastic caster base. (see picture B below)