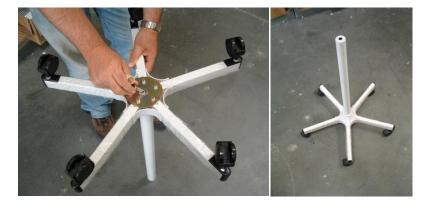

Picture A Picture B

c. Insert pole into caster base and secure from opposite side using single large nut with washer and locking washer. (see picture C below)

Picture C

2. Insert Lamp into Stand